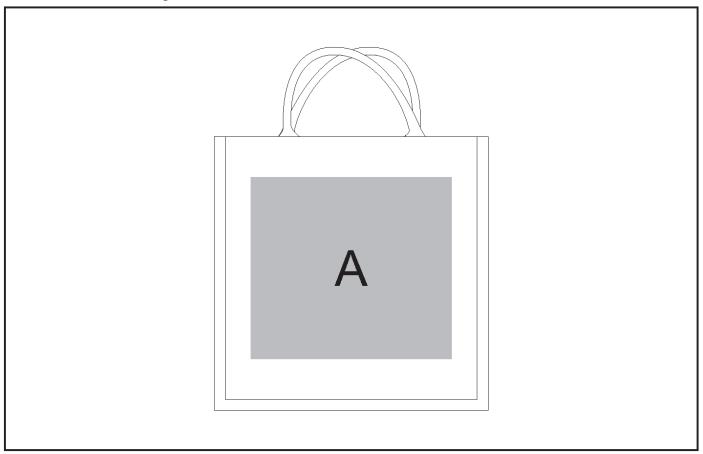

# **Branding Options:**

#### **Position A**

1. Screen Print (SA)

1 Colour

Size: 200mm wide x 180mm high

2. Digital Direct Transfer (DDT-D)

Full Colour

Size: 105mm wide x 74mm high

3. Digital Direct Transfer (DDT-A)

Full Colour

Size: 148mm wide x 105mm high

4. Digital Direct Transfer (DDT-B)

Full Colour

Size: 200mm wide x 148mm high

5. Digital Direct Transfer (DDT-C)

Full Colour

Size: 200mm wide x 180mm high